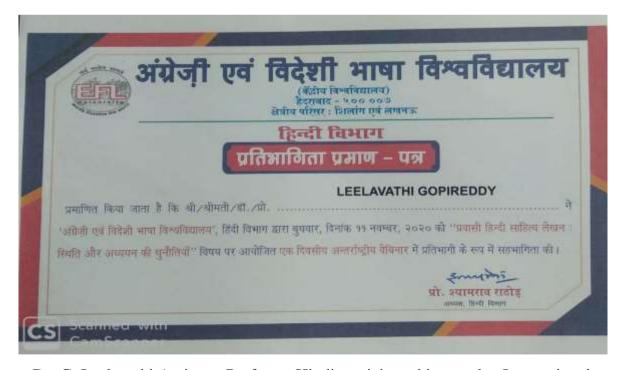

Dr. G. Leelavathi Assistant Professor Hindi participated in one day International Webinar on "*Pravasi hindi sahitya lekhan : Sthiti aur Adhyayan ki Chunouthiya* on 11-11-2020 as a part of MoU