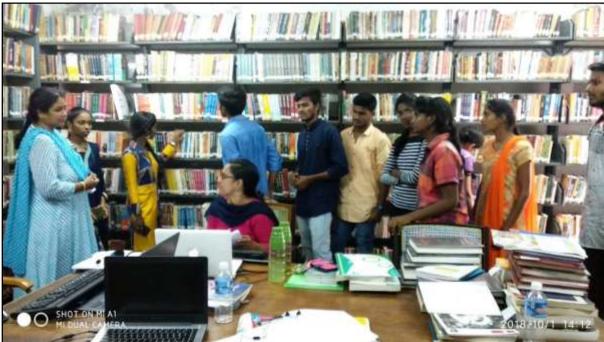

### Field Trip to English and Foreign Languages

01-10-2018

The students of KGC Hanamkonda visiting the Ramesh Mohan Library of

English and Foreign Language University, Hyderabad