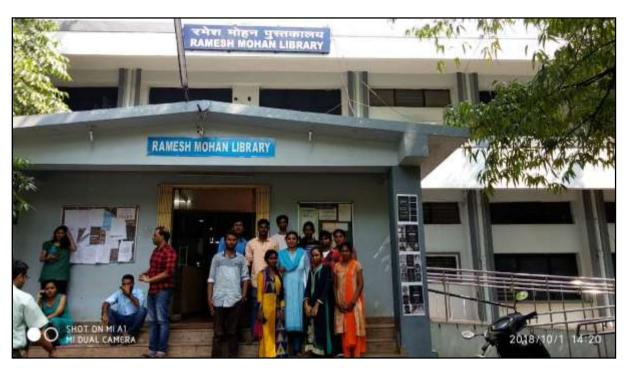

### Field Trip to English and Foreign Languages

01-10-2018

The students of KGC Hanamkonda visiting the Ramesh Mohan Library of

English and Foreign Language University, Hyderabad