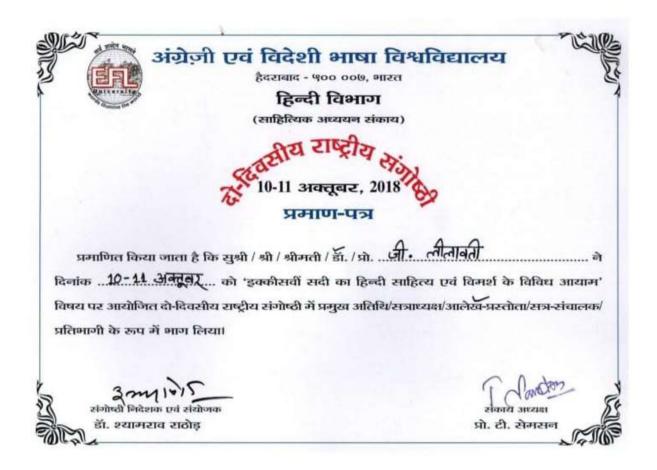

### National Seminar at EFLU, Hyderabad on 10th & 11th October, 2018

Dr. G. Leelavathi as a Resource Person at National Seminar in EFLU ,
Hyderabad on 11-10-2018